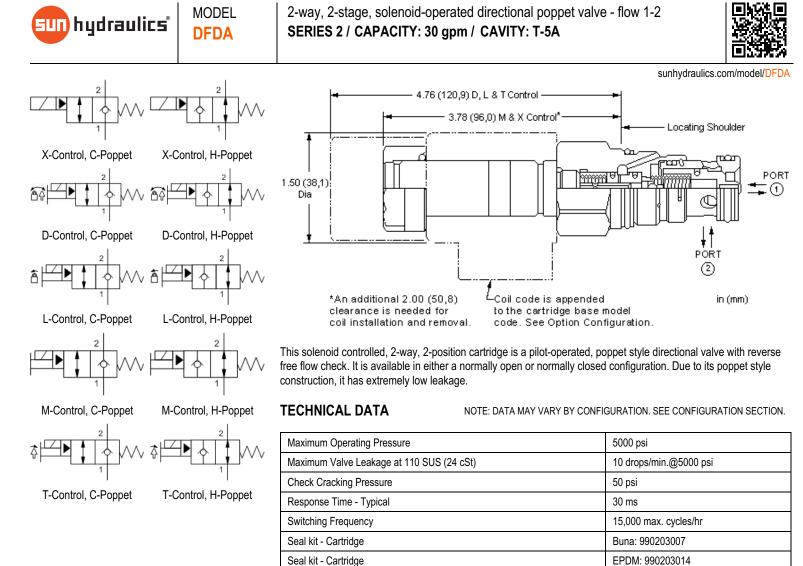

- Please verify cartridge clearance requirements when choosing a Sun manifold. Different valve controls and coils require different clearances.
  - An additional 2.00 inches (50,8 mm) beyond the valve extension is needed for coil installation and removal.